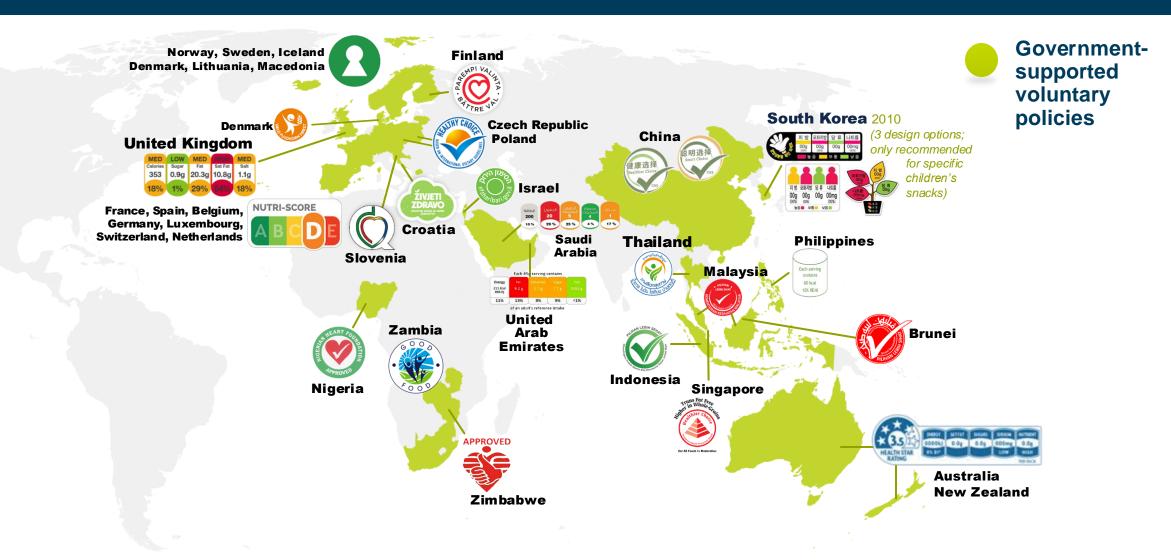

# Front-of-package labels around the world



GLOBAL FOOD RESEARCH PROGRAM at UNC-CHAPEL HILL

# Front-of-package labels: Mandatory policies

Global Food Research Program



GLOBAL FOOD RESEARCH PROGRAM at UNC-CHAPEL HILL

### Front-of-package labels: Mandatory nutrient warnings



**Global Food** 

UNC-Chapel Hill

**Research Program** 

### Front-of-package labels: Mandatory nutrient warnings



**Global Food** 

UNC-Chapel Hill

**Research Program** 

## Front-of-package labels: Voluntary policies



#### GLOBAL FOOD RESEARCH PROGRAM at UNC-CHAPEL HILL

Updated March 2025. © Copyright 2025 Global Food Research Program at UNC-Chapel Hill Base map copyright © FreeVectorMaps.com