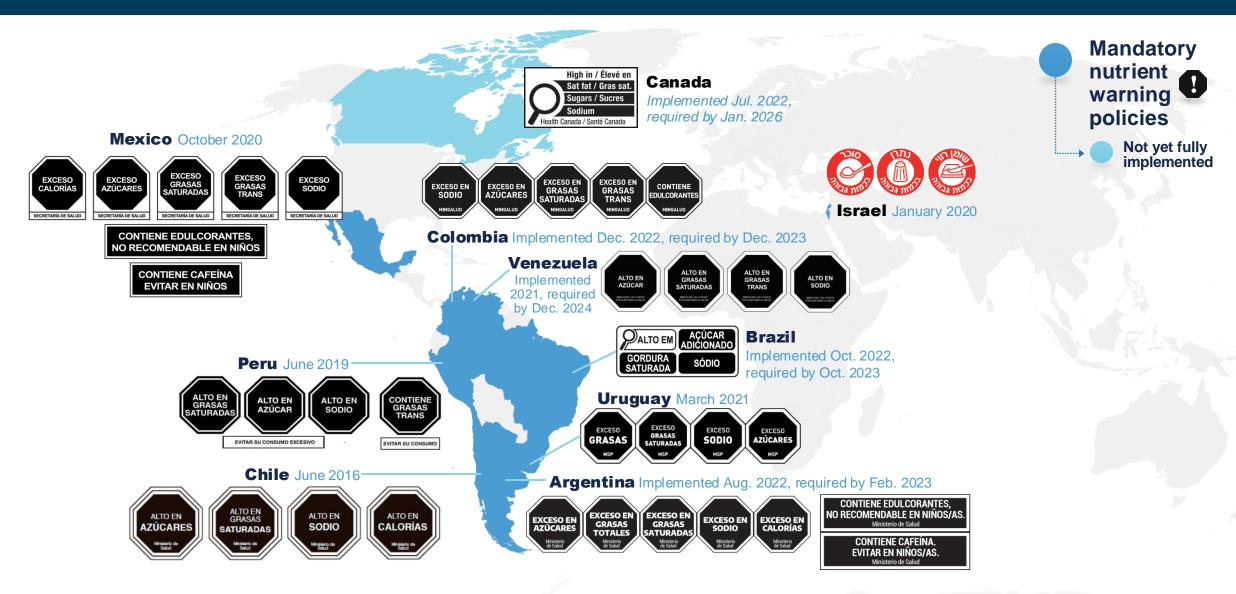

### Front-of-package labels: Mandatory nutrient warnings

**Global Food** 

UNC-Chapel Hill

**Research Program** 