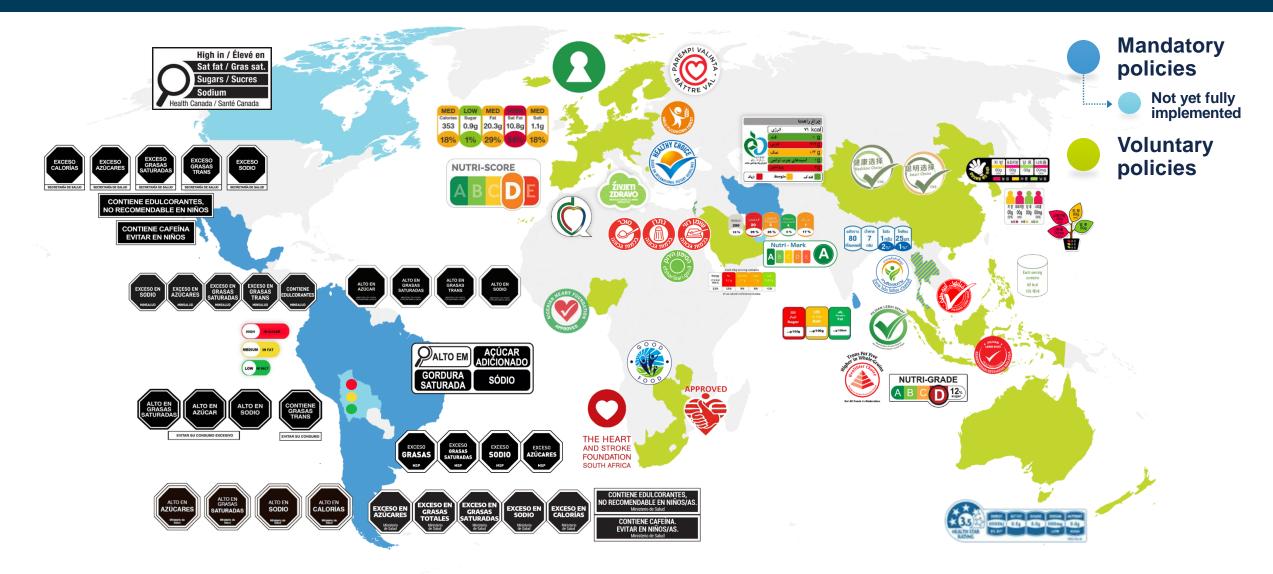

# Front-of-package labels around the world

GLOBAL FOOD RESEARCH PROGRAM at UNC-CHAPEL HILL